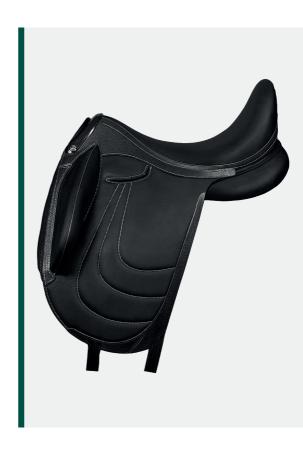

Repousser les limites de la proximité entre le cavalier et son cheval, un enjeu de taille relevé grâce à une conception tout en finesse pour un close-contact décuplé :

- Son enfourchure affinée associée aux taquets ergonomiques pour un engagement optimal du cavalier et faciliter la descente de jambes
- Le parfait accord entre une grande liberté de mouvement et le maintien du cavalier
- Ses quartiers préformés pour épouser au plus juste la morphologie du cheval
- Son close-contact inégalé et son dynamisme aux demandes du cavalier
- Son arçon Dynamick® qui conjugue légèreté et souplesse pour le dos du cheval
- Ses matelassures évasées pour une répartition optimale du poids du cavalier tout en offrant une grande liberté musculaire au cheval