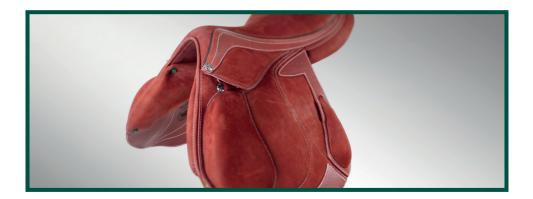

## **Ses forces techniques**

- Son arçon en composite qui bénéficie de deux empreintes en mousse poron pour le confort des pointes d'ischion.
- Son siège doté d'une enfourchure fine pour un meilleur engagement de l'entrejambe.
- Ses petits quartiers doublés en mousse poron pour le confort des adducteurs.
- Ses taquets avants noyés dans l'avance pour un parfait contact du plat de la cuisse.
- Son renfort de bas de quartier en deux parties pour le confort d'appui du mollet.
- Ses matelassures en technologie D3D.